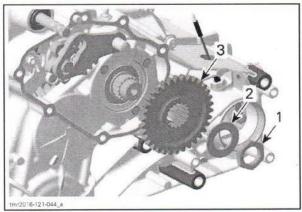

## Remove:

- Nut
- Spring washer
- Park locking gear.

- Nut
  Spring washer
  Park locking gear

# Remove:

- Pin
- Park locking lever.

Pin
 Park locking lever