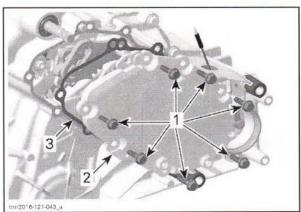

# Remove:

- Retaining screws
- Gearbox cover
- Gasket

- Retaining screws
  Gearbox cover
  Gasket